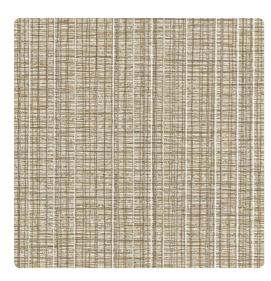

## Nano BBNA04 – Wind Dust

### Bolta Contract

A sophisticated yet casual texture that features varying embossed depths which add dimension to the overall pattern. The color and shimmer interplay with texture and thin striations of bold colors; which when combined, make Nano a perfect choice to bring energy and vertical interest to your space.