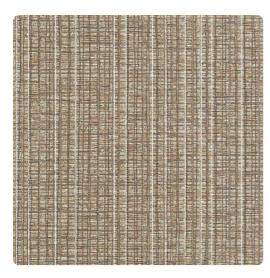

# Nano BBNA07 – Shaded Path

## Bolta Contract

A sophisticated yet casual texture that features varying embossed depths which add dimension to the overall pattern. The color and shimmer interplay with texture and thin striations of bold colors; which when combined, make Nano a perfect choice to bring energy and vertical interest to your space.