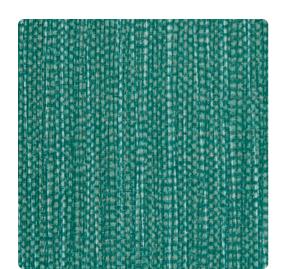

# Peru BBPR20 – Myrtle

### **Bolta Contract**

Peru showcases a worldly influence inspired by brightly colored handmade textiles. Color contrasts and vertical highlights promote textural effects throughout the chunky weave. Pop hues and contemporary neutrals, such as Wooly Llama, Lima Nights and Macho Picchu, have global appeal and pair with Peruvian Diamond.

#### **Specifications**

Content Fabric-backed Vinyl Width 54" Roll Length 30 yards Weight (oz/lyd) 20 Weight (oz/sqyd) 13.33 Type Type II Backing Osnaburg Scrub Cycles 300 Pattern Match Random reversible Fire Rating Class A Tensile Strength 50 warp/55 fill