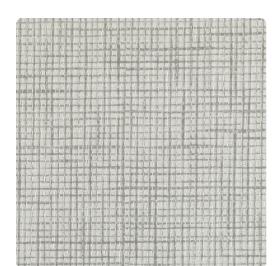

# Paper Weave BBPW01 – Bianca

### **Bolta Contract**

Bolta's Paper Weave plays off the trend of open weaves. Its deep emboss give the impression that paper is interwoven to give the wallcovering an architectural feel and added dimension. The hints of metallic give added elegance and shimmer. Choose from beautiful neutrals of Linen or Raffia or deeper fashion colors of Grapevine or Blackbent.

#### **Specifications**

Content Fabric-backed Vinyl Width 54" Roll Length 30 yards Weight (oz/lyd) 20 Weight (oz/sqyd) 13.33 Type Type II Backing Osnaburg Scrub Cycles 300 Pattern Match Random reversible Fire Rating Class A Flame Spread 20 Smoke Developed 45 Tensile Strength 50 warp/55 fill