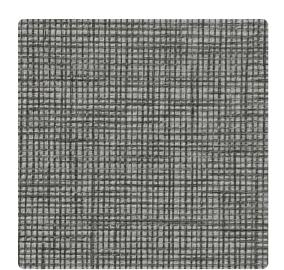

# Paper Weave BBPW25 – Full Moon

### **Bolta Contract**

Bolta's Paper Weave plays off the trend of open weaves. Its deep emboss give the impression that paper is interwoven to give the wallcovering an architectural feel and added dimension. The hints of metallic give added elegance and shimmer. Choose from beautiful neutrals of Linen or Raffia or deeper fashion colors of Grapevine or Blackbent.