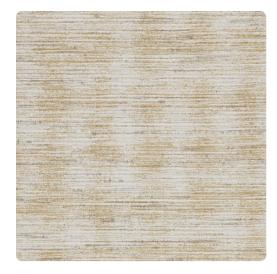

### Bolta Contract

Strong features a subdued optical design. This mid-scale pattern makes whirling lights flashed on the dance floor. In the limelight are Beige Boogie, Dark Disco and Techno Tan.

#### Specifications

Content Fabric-backed Vinyl Width 54" Roll Length 30 yards Weight (oz/lyd) 20 Weight (oz/sqyd) 13.33 Type Type II Backing Osnaburg Scrub Cycles 300 Pattern Match Random reversible Fire Rating Class A Tensile Strength 50 warp/55 fill