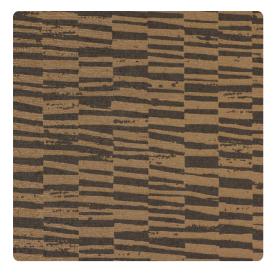

### Bolta Contract

Tilled and toppled rectangular shapes from deconstructed buildings inspired Tipping Point. The mid —scale design is highlighted by a textural emboss, adding richness to the 18 hues which include light, metal —toned and deep hues. This pattern is great for spaces needing a hint of pattern such as bathrooms and corridors.