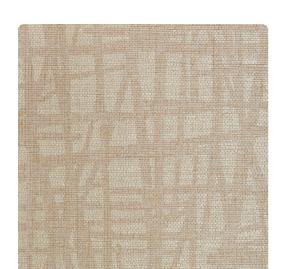

### **Bolta Contract**

Imagine gracefully swiping a fog-filled mirror with playful strokes and you've described Bolta's newest arrival, Intersect. Beneath your mid-scale creation, a linen texture is revealed. Neutrals mix with deep colors across the 12 engaging hues.

#### **Specifications**

Content Fabric-backed Vinyl
Width 54"
Roll Length 30 yards
Weight (oz/lyd) 20
Weight (oz/sqyd) 13.33
Type Type II
Backing Osnaburg
Scrub Cycles 300
Pattern Match Random non-reversible
Fire Rating Class A
Flame Spread 20
Smoke Developed 45
Tensile Strength 50 warp/55 fill