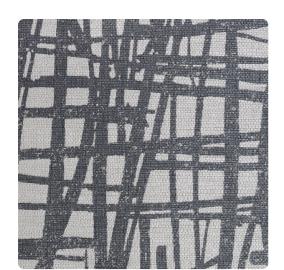

# Intersect BBTR04 – Carbon

### **Bolta Contract**

Imagine gracefully swiping a fog-filled mirror with playful strokes and you've described Bolta's newest arrival, Intersect. Beneath your mid-scale creation, a linen texture is revealed. Neutrals mix with deep colors across the 12 engaging hues.