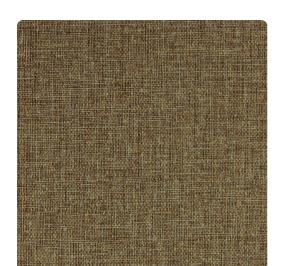

# Interweave BBTW03 – Bark

### **Bolta Contract**

The linen-look of Interweave, Bolta's latest introduction, features speckled color, woven with metallic. Refined nests inspired the interlacing texture of the thread-like strands. The soft twine design and extensive natural palette coordinates perfectly with its mid-scale companion, Intersect.