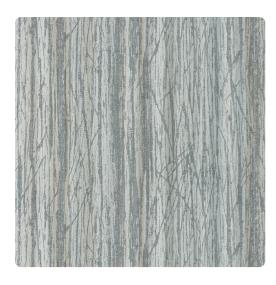

## Wicked Woods BBWK02 – Tin Man

## Bolta Contract

Take a walk in a dimly list forest with Wicked Woods. This nature-inspired, large-scale organic design features underlying colors mimicking light reflecting through tree branches. Atmospheric effects can be seen across the 9 colorways including Good Witch, Moonlight and Black Oak, that coordinate with its linen companion, Wicked.