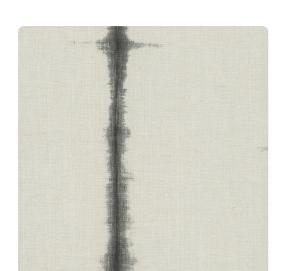

## Design Gallery Viva La Art

A rugged industrial weave textural ground acts as canvas backing to an artisan inspired wash stripe rendered with the look of a soft watercolor. The five-color palette offers easy neutrals with stripings inspired by natural based dyes. Printed on a vinyl surface with an Osnaburg fabric backing, this highly durable commercial wallcovering guarantees a reliable bond between the wallcovering and the wall with superior stability that rounds corners easily and meets Type II requirements of CCC-W-408A.