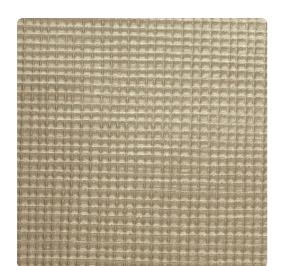

# Allston EAL6007 – SILK

## Encore 2

Softly sinking grids make Allston a subtly strong design, using texture to create tonal differences throughout the intricate weave. The neutral and natural flowing palette is nothing less than complimentary to any space, encompassing any color scheme.