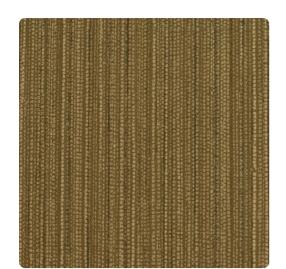

# Weiss ECS3801 – Everglades

## Encore

This interpretation of a slim vertical stripe exudes a mixture of rich earthy hues and pops of warm, bright color. Weiss is created with textured lineal detail; its multi-toned strands will elongate your space while not overpowering it. Delicate stripes, made up of cascading droplets, create a versatile surrounding for any space.