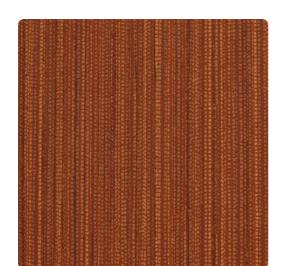

## Encore

This interpretation of a slim vertical stripe exudes a mixture of rich earthy hues and pops of warm, bright color. Weiss is created with textured lineal detail; its multi-toned strands will elongate your space while not overpowering it. Delicate stripes, made up of cascading droplets, create a versatile surrounding for any space.