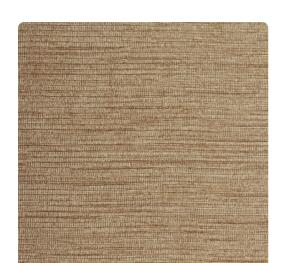

### Encore

Fossey presents an intricately detailed design with horizontal ribbing and complex vertical detail. Striations run horizontally through the textured design, empowered by the organic color palette.