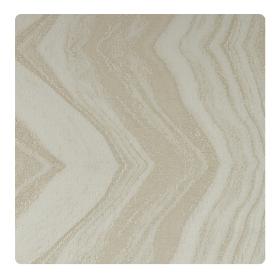

## Geode EGE7109 – Talc

## Encore

A natural Geode pattern and a rugged emboss set off this modern design. The vertical pattern moves throughout the walls seamlessly, and is inspired by the elements. A metallic shimmer completes the contemporary design. A natural Geode pattern and a rugged emboss set off this modern design. The vertical pattern moves throughout the walls seamlessly, and is inspired by the elements. A metallic shimmer completes the contemporary design.