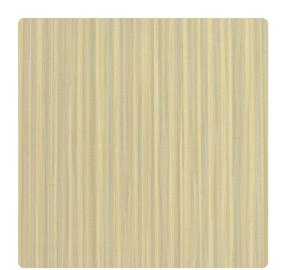

# Julian EJU3210 – Moonglow

## Encore

Color shifts and shimmers in this new design for Encore. Highlighting a ribbon-like embossing, Julian is a dressy option for retail, healthcare and hospitality. Two colors mix and overlap to create additional hues when the light reflects from various angles. When shown in rich saturated color such as spruce, pumpkin and fireside, Julian is elegant and formal. It would make a perfect retail backdrop. Lighter values such as candle and crepe speak of volume potential for fitting rooms or hotel baths.