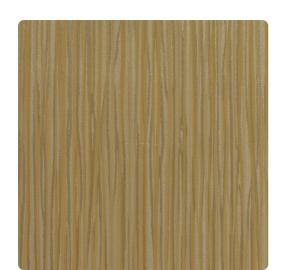

## Encore

Color shifts and shimmers in this new design for Encore. Highlighting a ribbon-like embossing, Julian is a dressy option for retail, healthcare and hospitality. Two colors mix and overlap to create additional hues when the light reflects from various angles. When shown in rich saturated color such as spruce, pumpkin and fireside, Julian is elegant and formal. It would make a perfect retail backdrop. Lighter values such as candle and crepe speak of volume potential for fitting rooms or hotel baths.