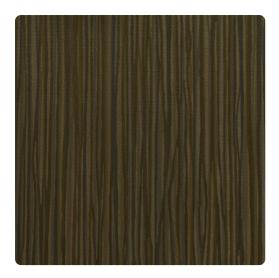

## Julian EJU3217 – Quarry

## Encore

Color shifts and shimmers in this new design for Encore. Highlighting a ribbon-like embossing, Julian is a dressy option for retail, healthcare and hospitality. Two colors mix and overlap to create additional hues when the light reflects from various angles. When shown in rich saturated color such as spruce, pumpkin and fireside, Julian is elegant and formal. It would make a perfect retail backdrop. Lighter values such as candle and crepe speak of volume potential for fitting rooms or hotel baths.