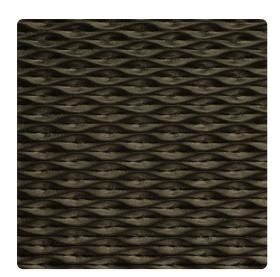

# Kimball EKM3707 – Black Licorice

## Encore

Kimball, a modern wallcovering full of deep grooves and undulating peaks, is a heavily textured addition to the Encore collection. Its thirteen tone color range is made of a pale pallet and an accent of Black Licorice and Pewter. This range, combined with its distinct grain, creates a unique and dimensional setting for any space.