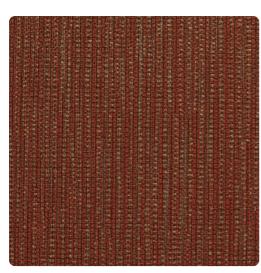

## Encore

This tailored, multi-layered, texture was inspired by a vertical weave fabric. The simple elegance of this design belies the complex pattern that provides strong visual appeal. Metallic accents enhance the full palette of thirteen popular colors.