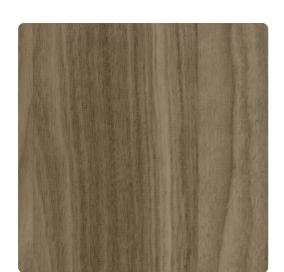

# Orchard EOR7501 – Oak

## Encore

This vertical, wood grained print design is a stunning addition to any space that begs for a rustic natural touch. A durable solution for any project that desires an element of nature or touch of "natural wood grain"; Orchard offers a 12 SKU color selection which allows this pattern to blend seamlessly into any scheme.