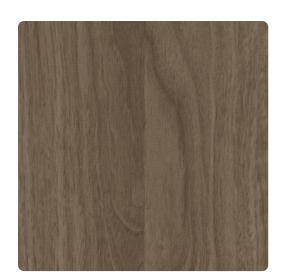

# Orchard EOR7507 – Rosewood

## Encore

This vertical, wood grained print design is a stunning addition to any space that begs for a rustic natural touch. A durable solution for any project that desires an element of nature or touch of "natural wood grain"; Orchard offers a 12 SKU color selection which allows this pattern to blend seamlessly into any scheme.