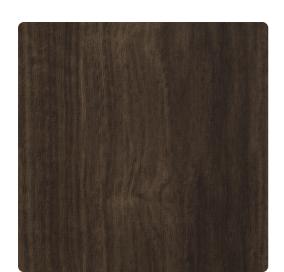

# Orchard EOR7508 – Walnut

## Encore

This vertical, wood grained print design is a stunning addition to any space that begs for a rustic natural touch. A durable solution for any project that desires an element of nature or touch of "natural wood grain"; Orchard offers a 12 SKU color selection which allows this pattern to blend seamlessly into any scheme.