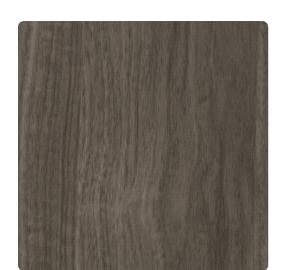

# Orchard EOR7510 – Driftwood

## Encore

This vertical, wood grained print design is a stunning addition to any space that begs for a rustic natural touch. A durable solution for any project that desires an element of nature or touch of "natural wood grain"; Orchard offers a 12 SKU color selection which allows this pattern to blend seamlessly into any scheme.