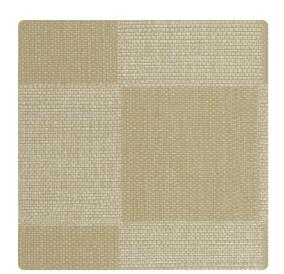

# Panama EPM6807 – Straw Flower

## Encore

Panama's subtle, geometric pattern pairs perfectly with its natural texture. Visually soft and tranquil, this design will blend seamlessly into any space. With a color selection that reflects its earthy inspiration, Panama offers soft neutral tones as well as a deep blue that resembles seawater.