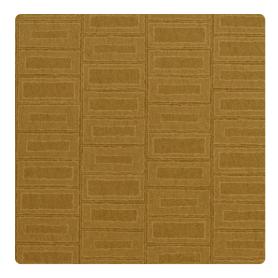

## Encore

Like a train yard full of waiting box cars, Buckland is lined up and raring to get on the track to sales! This new geometric design from Encore has high style and graphic appeal. Using a metallic background to add sophistication and sheen, the tonal box print is an intriguing way to bring pattern into the interior. Far less busy than one might think, Buckland becomes textural as more of the pattern is seen.