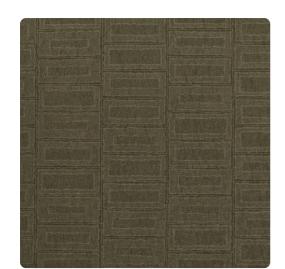

# Buckland ERB2113 – Slate Tile

## Encore

Like a train yard full of waiting box cars, Buckland is lined up and raring to get on the track to sales! This new geometric design from Encore has high style and graphic appeal. Using a metallic background to add sophistication and sheen, the tonal box print is an intriguing way to bring pattern into the interior. Far less busy than one might think, Buckland becomes textural as more of the pattern is seen.