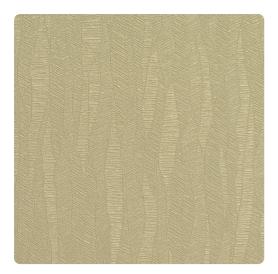

## Reid ERE3512 – Mist

## Encore

Dress your space in etched Reid, allowing the contoured grasses to flow across your wall. A mixture of floral pastels and natural tones allows for personalization while adding sophistication to any space. The detail within Reid allows this vinyl to remain unique and elegant, a theme fitted for any professional space.