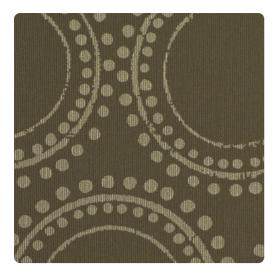

## Encore

Concentric circles and dots dominate this cool, retromodern geometric, simulating a hand stamped design on fine silk. Nine colors are offered, from soft, tone-ontone shades, to brighter contrasting colors like Fuchsia on tan and Aquamarine on Gray.