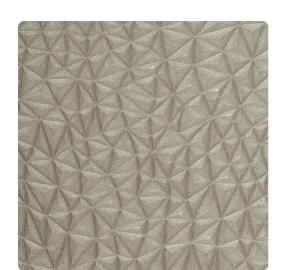

# Roxy ERX9007 – SMOKEY QUARTZ

### Encore 2

Deeply textured and bold in geometric detail, Roxy is the newest 35 oz. design for Encore. Neutral shades and bold jewel tones are complimented by the playful emboss, as this design brings a forward thinking concept to your wall.