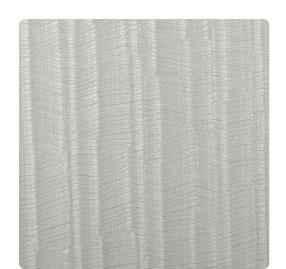

# Sea Cliff ESC2603 – Quarry

## Encore 2

A subtle emboss creates waves across your walls with Sea Cliff. A gentle, horizontal texture is interrupted by a strong vertical wave. Thirteen gorgeous colorways finish the design, ranging from subtle neutrals to aquatic blues.