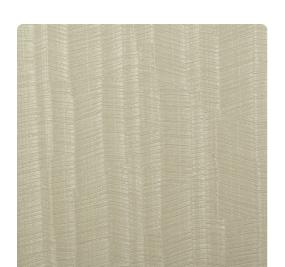

# Sea Cliff ESC2617 – Arid

### Encore 2

A subtle emboss creates waves across your walls with Sea Cliff. A gentle, horizontal texture is interrupted by a strong vertical wave. Thirteen gorgeous colorways finish the design, ranging from subtle neutrals to aquatic blues.