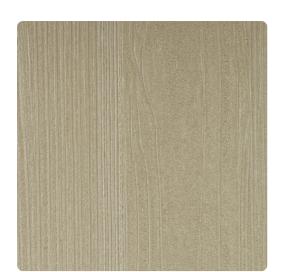

# Sequoia ESE7302 – Maple

## Encore

Sequoia is a stunning, vertical wood grain texture that would be ideal in any rustic or contemporary setting. A light emboss and a touch of shimmer complete the design, bringing dimension and innovation to your walls.