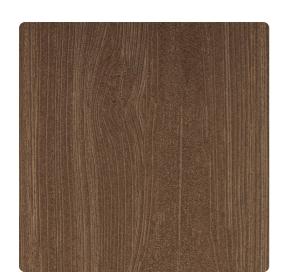

# Sequoia ESE7304 – Redwood

### Encore

Sequoia is a stunning, vertical wood grain texture that would be ideal in any rustic or contemporary setting. A light emboss and a touch of shimmer complete the design, bringing dimension and innovation to your walls.