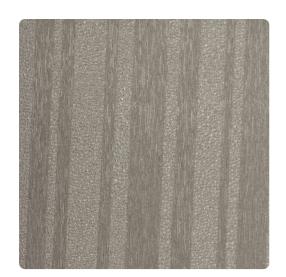

# Structured Stripe ESS9816 – FOG

## Encore 2

Balancing textures in Structured Stripe provide a fluid cohesiveness in this tone-on-tone design. The elegance of ribbons flowing vertically on a subtle backdrop of a pebbled texture will give your space the modern update it needs.