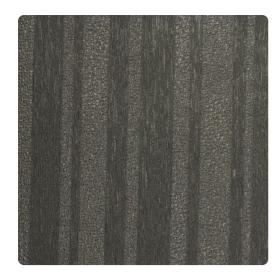

## Encore 2

Balancing textures in Structured Stripe provide a fluid cohesiveness in this tone-on-tone design. The elegance of ribbons flowing vertically on a subtle backdrop of a pebbled texture will give your space the modern update it needs.