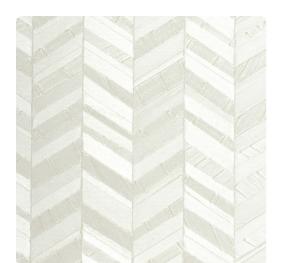

# Woodbridge ETW6702 – Birch

### Encore

Inspired by classic herringbone, it is the unusual texture that sets this design apart. Woodbridge artfully pairs vertical rows with metallic highlights, angular lines with careful detail. The result is an almost 3-dimensional look, soft enough to fit any space, innovative enough to make it stand out.