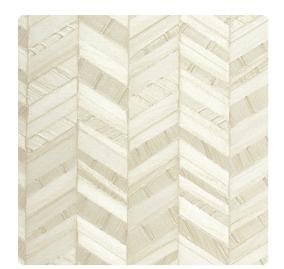

# Woodbridge ETW6704 – Silkwood

### Encore

Inspired by classic herringbone, it is the unusual texture that sets this design apart. Woodbridge artfully pairs vertical rows with metallic highlights, angular lines with careful detail. The result is an almost 3-dimensional look, soft enough to fit any space, innovative enough to make it stand out.