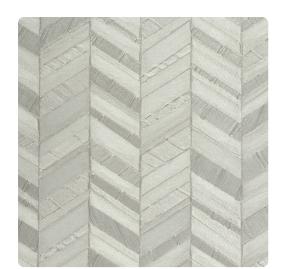

## Encore

Inspired by classic herringbone, it is the unusual texture that sets this design apart. Woodbridge artfully pairs vertical rows with metallic highlights, angular lines with careful detail. The result is an almost 3-dimensional look, soft enough to fit any space, innovative enough to make it stand out.