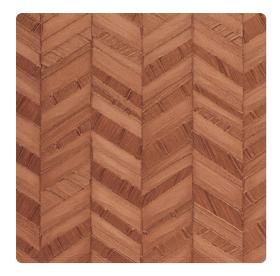

## Encore

Inspired by classic herringbone, it is the unusual texture that sets this design apart. Woodbridge artfully pairs vertical rows with metallic highlights, angular lines with careful detail. The result is an almost 3-dimensional look, soft enough to fit any space, innovative enough to make it stand out.