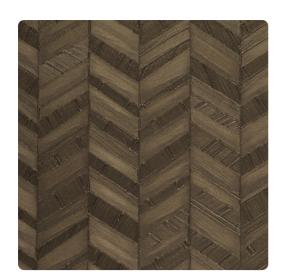

## Encore

Inspired by classic herringbone, it is the unusual texture that sets this design apart. Woodbridge artfully pairs vertical rows with metallic highlights, angular lines with careful detail. The result is an almost 3-dimensional look, soft enough to fit any space, innovative enough to make it stand out.