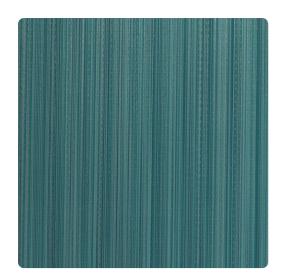

# Ashram JAH1013 – Aqua

### Jonathan Mark Designs

Ashram consists of an exciting new emboss, one resembling hand-combed striations and finished in a delicate metallic overprint. The colors range from stark White Room to rich sophisticated Savoy Brown, with clean accent tones filling in the palette.