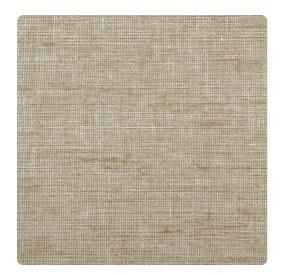

## Avatar Linen JAL4009 – Moonshadow

## Jonathan Mark Designs

Avatar and Avatar Linen consist of design coordinates created by overlapping lines of varying widths, a perfect compliment to modern interior design. Avatar Linen, the base texture derived from Belgian linen, is presented in colors from delicate neutrals to deep accent tones and metallic accents.