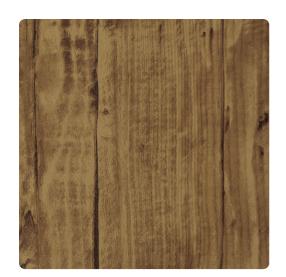

### Jonathan Mark Designs

This vertical, wood grained design is a stunning addition to any space that begs for a rustic touch. The deep texture mimics the natural feel of wooden planks, while the 11-color selection allows this pattern to blend seamlessly into any scheme.