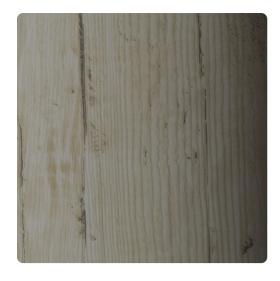

## Jonathan Mark Designs

This vertical, wood grained design is a stunning addition to any space that begs for a rustic touch. The deep texture mimics the natural feel of wooden planks, while the 11-color selection allows this pattern to blend seamlessly into any scheme.