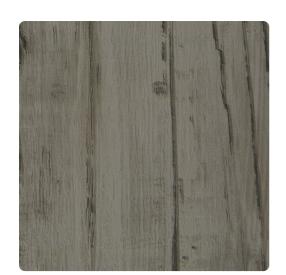

### Jonathan Mark Designs

This vertical, wood grained design is a stunning addition to any space that begs for a rustic touch. The deep texture mimics the natural feel of wooden planks, while the 11-color selection allows this pattern to blend seamlessly into any scheme.