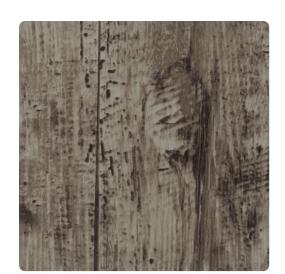

### Jonathan Mark Designs

This vertical, wood grained design is a stunning addition to any space that begs for a rustic touch. The deep texture mimics the natural feel of wooden planks, while the 11-color selection allows this pattern to blend seamlessly into any scheme.