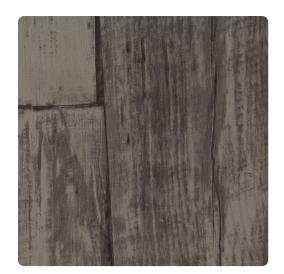

### Jonathan Mark Designs

This vertical, wood grained design is a stunning addition to any space that begs for a rustic touch. The deep texture mimics the natural feel of wooden planks, while the 11-color selection allows this pattern to blend seamlessly into any scheme.